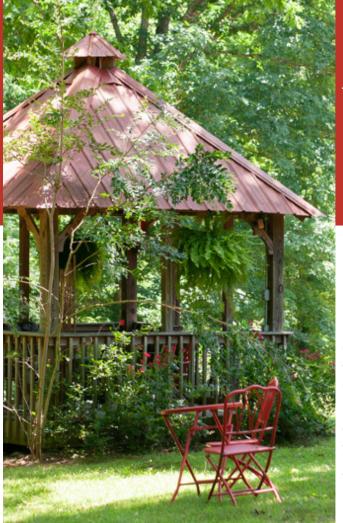

# Event Space Plans & Pricing

Grinder's Switch Winery's event space is a 800 square foot indoor, air-conditioned facility located behind the main tasting room. With seating for up to 50 people, this space is perfect for class reunions, bachelorette parties, corporate meetings, birthdays and charity events.Our private event space is perfect for wine lovers and their guests.

Elevate your event with a private tour & tasting, or wine & cheese pairing! Ideal for dinners, wine tastings and seminars.

- Tables & Chairs for 40
- Refrigerator and basic catering supplies
- An attendant to help with setup, clean up and serving alcohol (if needed)
- PA and 2 speakers available on request